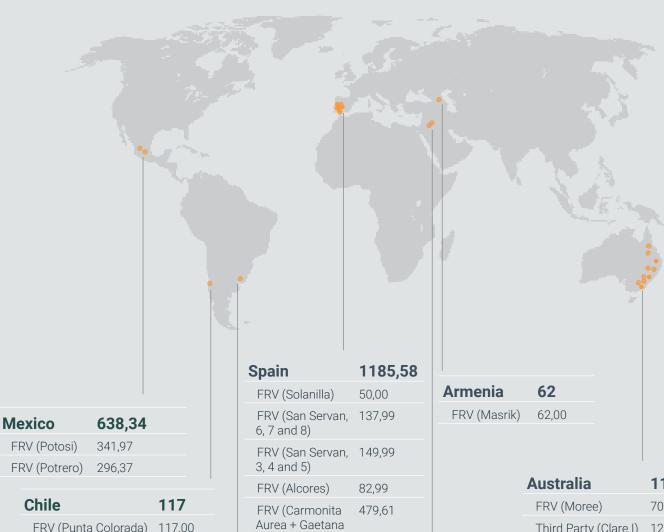

## **FRV Portfolio**

+ Gala)

FRV (Carmonita,

FRV (Carmonita, 165,00

I + V + Ieron

|| + || + | | + | | |

| Uruguay               | 64,82 |
|-----------------------|-------|
| Third Party (Jacinta) | 64,82 |

FRV (Punta Colorada) 117,00

| Jordan         | 133,38 |
|----------------|--------|
| FRV (Mafraq I) | 66,69  |
| FRV (Empire)   | 66,69  |

120,00

| Australia             | 1119,24 |
|-----------------------|---------|
| FRV (Moree)           | 70,18   |
| Third Party (Clare I) | 127,82  |
| FRV (Lilyvale I)      | 125,56  |
| FRV (Winton)          | 99,45   |
| FRV (Sebastopol)      | 110,36  |
| FRV (Metz)            | 141,08  |
| FRV (Goonumbla)       | 89,12   |
| FRV (Dalby)           | 2,72    |
| FRV (Walla Walla)     | 352,95  |
|                       |         |